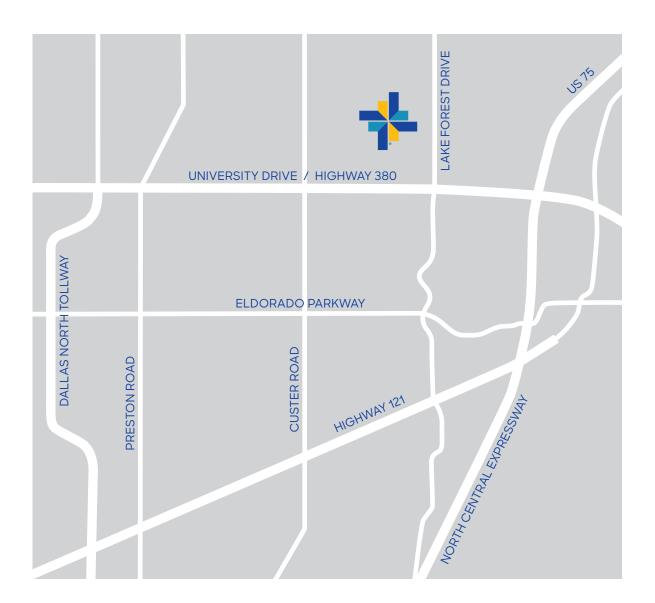

### Baylor Scott & White The Heart Hospital - McKinney street and campus maps

We offer complimentary valet parking at the main entrance to our hospital Monday – Friday, 5:00 AM – 7:00 PM. Prior to your departure, simply text your preferred vehicle pick-up time and valet ticket number to 972.464.2483. Self-parking is available. Please see the map on the back for designated areas.

UNIVERSITY DRIVE / US HIGHWAY 380

## Directions to Baylor Scott & White The Heart Hospital - McKinney from: