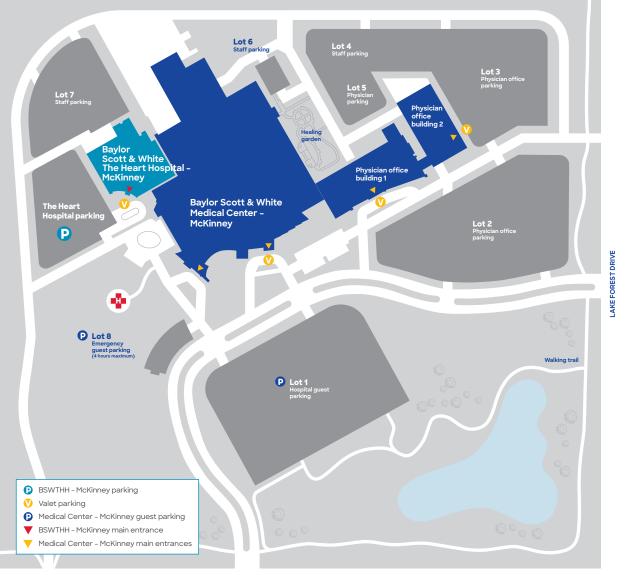

### Baylor Scott & White The Heart Hospital - McKinney street and campus maps

We offer complimentary valet parking at the main entrance to our hospital Monday – Friday, 5:00 AM – 7:00 PM. Prior to your departure, simply text your preferred vehicle pick-up time and valet ticket number to 972.464.2483. Self-parking is available. Please see the map on the back for designated areas.

#### Valet at Physician Office Building 1:

- Proceed to main drive and turn right at stop sign.
- Keep right on main drive to second stop sign.
- Turn right and proceed past "Emergency" and "Ambulance."
- Proceed straight to The Heart Hospital complimentary valet stand.

#### Valet at Baylor Scott & White Medical Center - McKinney:

- Proceed to main drive and turn right.
- Keep right on main drive to second stop sign.
- Turn right and proceed past "Emergency" and "Ambulance."
- Proceed straight to The Heart Hospital **complimentary** valet stand.

#### From University Drive/US Highway 380:

- Head north on campus main drive and take the first left.
- Proceed past "Emergency" and "Ambulance."
- Proceed straight to The Heart Hospital **complimentary** valet stand.

#### From Lake Forest Drive:

- Head west on campus main drive past main hospital entrance to stop sign.
- Turn right and proceed past "Emergency" and "Ambulance."
- Proceed straight to The Heart Hospital **complimentary** valet stand.